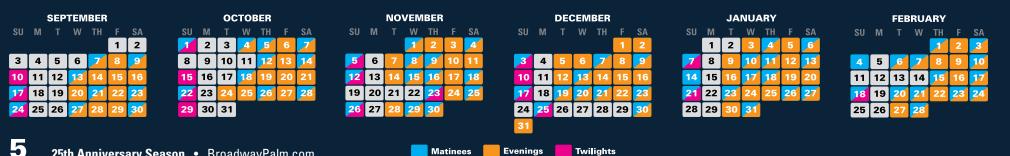

| SEPTEMBER                                                     | OCTOBER                                                                      | NOVEMBER                                                                                                                                                                   | DECEMBER                                                                 | JANUARY                                                                      | FEBRUARY                                                                                                                                                            |
|---------------------------------------------------------------|------------------------------------------------------------------------------|----------------------------------------------------------------------------------------------------------------------------------------------------------------------------|--------------------------------------------------------------------------|------------------------------------------------------------------------------|---------------------------------------------------------------------------------------------------------------------------------------------------------------------|
| SUM T W TH <u>F SA</u>                                        | SUM TWTHF SA                                                                 | SUM T <u>WTHF</u> SA                                                                                                                                                       | SUM TWTH F SA                                                            | SU <u>M T W TH F SA</u>                                                      | SUM TW THE SA                                                                                                                                                       |
| 12                                                            |                                                                              | 1 2 3 4                                                                                                                                                                    | 1 2                                                                      | 1 2 3 4 5 6                                                                  |                                                                                                                                                                     |
| 3 4 5 6 7 8 9                                                 | 8 9 10 11 12 13 14                                                           | 5 6 7 8 9 10 11                                                                                                                                                            | <b>3</b> 4 5 6 7 8 9                                                     | 7 8 9 10 11 12 13                                                            |                                                                                                                                                                     |
| 10 11 12 13 14 15 16                                          | <mark>15 16 17 18</mark> 19 20 21                                            | 12 13 14 15 16 17 18                                                                                                                                                       | 10 11 12 13 14 15 16                                                     | <b>14 15 16 17 18 19 20</b>                                                  | 11 12 13 14 15 16 17                                                                                                                                                |
| 17 18 19 20 21 22 23                                          | <b>22 23 24 25 26 27 28</b>                                                  | 19 20 21 22 23 24 25                                                                                                                                                       | <b>17 18 19 20 21 22 23</b>                                              | 21 22 23 24 25 26 27                                                         | 18 19 20 21 22 23 24                                                                                                                                                |
| 24 25 26 27 28 29 30                                          | 29 30 31                                                                     | 26 27 28 29 30                                                                                                                                                             | 24 25 26 27 28 29 30                                                     | 28 29 30 31                                                                  | 25 26 27 28                                                                                                                                                         |
|                                                               |                                                                              |                                                                                                                                                                            |                                                                          |                                                                              |                                                                                                                                                                     |
|                                                               |                                                                              |                                                                                                                                                                            | 31                                                                       |                                                                              |                                                                                                                                                                     |
| MARCH                                                         | APRIL                                                                        | MAY                                                                                                                                                                        | 31<br>JUNE                                                               | JULY                                                                         | AUGUST                                                                                                                                                              |
| MARCH<br>SUMTWTHFSA                                           | APRIL<br>SUMTWTHFSA                                                          | <b>MAY</b><br>SU_M_ <u>T_W_TH_F_SA</u>                                                                                                                                     |                                                                          | SUMT WTHF SA                                                                 | AUGUST<br>SUMTWTHFSA                                                                                                                                                |
|                                                               |                                                                              |                                                                                                                                                                            | JUNE                                                                     |                                                                              |                                                                                                                                                                     |
| SUMTWTHFSA                                                    | SUMT WTHF SA                                                                 | SUM <u>TWTHF</u> SA                                                                                                                                                        | JUNE<br>SUMTWTH <u>FSA</u>                                               | SUMT WTHE SA                                                                 | SUMT <u>WTHF</u> SA                                                                                                                                                 |
| SUMTWTHFSA                                                    | SUM TWTHF SA                                                                 | SUM TWTHF SA                                                                                                                                                               | JUNE<br>SUMTWTHFSA                                                       | SU M T W TH F SA                                                             | SUMTWTHF SA                                                                                                                                                         |
| SUMTWTHF SA<br>1 2 3<br>4 5 6 7 8 9 10                        | SU M T W TH F SA   1 2 3 4 5 6 7   8 9 10 11 12 13 14                        | SU M T W TH F SA<br>1 2 3 4 5<br>6 7 8 9 10 11 12                                                                                                                          | JUNE<br>SUMTWTHFSA<br>12<br>3456789                                      | SUM TWTHF SA<br>1 2 3 4 5 6 7<br>8 9 10 11 12 13 14                          | SUMTWTHF SA<br>1234<br>567891011                                                                                                                                    |
| SUMTWTHFSA<br>1 2 3<br>4 5 6 7 8 9 10<br>11 12 13 14 15 16 17 | SU M T W TH F SA   1 2 3 4 5 6 7   8 9 10 11 12 13 14   15 16 17 18 19 20 21 | SU     M     T     W     TH     F     SA       1     2     3     4     5       6     7     8     9     10     11     12       13     14     15     16     17     18     19 | JUNE<br>SU M T W TH F SA<br>1 2<br>3 4 5 6 7 8 9<br>10 11 12 13 14 15 16 | SU M T W TH F SA   1 2 3 4 5 6 7   8 9 10 11 12 13 14   15 16 17 18 19 20 21 | SU     M     T     W     TH     F     SA       1     2     3     4       5     6     7     8     9     10     11       12     13     14     15     16     17     18 |