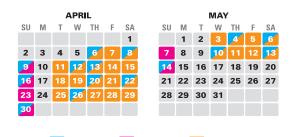

#### **April 6 - May 14, 2017**

This thrilling rock-opera takes a passionate, and sometimes irreverent, look at Jesus' last days through the eyes of Judas Iscariot. As Judas begins to question the motivations and methods of Jesus, emotion and true belief is put to the test. Propelled by a thrilling score by Andrew Lloyd Webber and Tim Rice, Jesus Christ Superstar illuminates the moving power of the human spirit with a passion that goes straight to the heart.