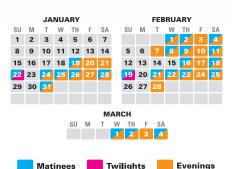

I'd like to point out the color-coded calendars that you will see under each show listing. These calendars indicate when we have matinees, evenings and twilights. Please refer to these calendars when selecting your dates.

| FEBRUARY |    |    |    |    |    |    |  |
|----------|----|----|----|----|----|----|--|
| SU       | M  | T  | W  | TH | F  | SA |  |
|          |    |    | 1  | 2  | 3  | 4  |  |
| 5        | 6  | 7  | 8  | 9  | 10 | 11 |  |
| 12       | 13 | 14 | 15 | 16 | 17 | 18 |  |
| 19       | 20 | 21 | 22 | 23 | 24 | 25 |  |
| 26       | 27 | 28 |    |    |    |    |  |
|          |    |    |    |    |    |    |  |
|          |    |    |    |    |    |    |  |